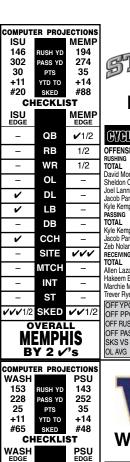

# DOUBLE BOWL ISSUE AND HOW TO USE IT

We have been hard at work putting together our jam-packed Double Bowl Issue of Power Sweep as this is our biggest and best issue of the season. The Double Bowl Issue is 28 full pages loaded with the most information available on the bowls, including selections. We have complete write-ups on 39 bowl games! This issue provides our exclusive Computer forecasts for each game. The Computer Projections take into account things like: strength of opponents played, weather, garbage yards, injuries, etc. It is the most accurate set of Power Ratings in the country. The projections include yards rushing, yards passing, turnovers, special teams edge and strength of schedule. Our Power Sweep selections at the bottom of each bowl takes into account ALL factors, including the Computer projections, emotion, bowl experience, talent matchups, momentum, special teams, coaching, etc. Many times the intangibles in bowls outweigh the pure statistical forecasts. We supply the Computer Projections at the top of the page to give you some solid statistical information. We have not provided a score as we had done in the past (always right at the number) because we did not want to commit to the Over or Under on Dec 11th (press time for this issue) and we want to have yet another huge winning year with the Private Play Hotline Triple Totals Plays (62-35 64% on units last 15 years! 15-3 83% L4Y). The bowl checklists are invaluable as every stat and ranking is analyzed with checks going to the better unit. Each check represents approximately one point. A special NFL Only Issue of Power Sweep will be available next week for Week 16 of the NFL season.

### COMPUTER CORNER

The Computer Corner features the top plays from our Computer Power Ratings. These plays are based solely on the team's Power Ratings vs the Vegas lines and does not take into account matchups, etc. The team that is listed in bold is the computer's selection.