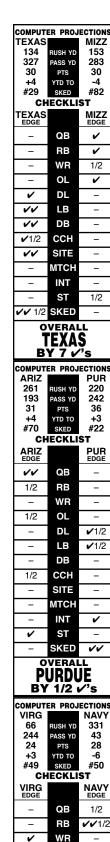

# DOUBLE BOWL ISSUE AND HOW TO USE IT

We have been hard at work putting together our jam-packed Double Bowl Issue of Power Sweep as this is our biggest and best issue of the season. The Double Bowl Issue is 28 full pages loaded with the most information available on the bowls, including selections. We have complete write-ups on 39 bowl games! This issue provides our exclusive Computer forecasts for each game. The Computer Projections take into account things like: strength of opponents played, weather, garbage yards, injuries, etc. It is the most accurate set of Power Ratings in the country. The projections include yards rushing, yards passing, turnovers, special teams edge and strength of schedule. Our Power Sweep selections at the bottom of each bowl takes into account ALL factors, including the Computer projections, emotion, bowl experience, talent matchups, momentum, special teams, coaching, etc. Many times the intangibles in bowls outweigh the pure statistical forecasts. We supply the Computer Projections at the top of the page to give you some solid statistical information. We have not provided a score as we had done in the past (always right at the number) because we did not want to commit to the Over or Under on Dec 11th (press time for this issue) and we want to have yet another huge winning year with the Private Play Hotline Triple Totals Plays (62-35 64% on units last 15 years! 15-3 83% L4Y). The bowl checklists are invaluable as every stat and ranking is analyzed with checks going to the better unit. Each check represents approximately one point. A special NFL Only Issue of Power Sweep will be available next week for Week 16 of the NFL season.

### COMPUTER CORNER

The Computer Corner features the top plays from our Computer Power Ratings. These plays are based solely on the team's Power Ratings vs the Vegas lines and does not take into account matchups, etc. The team that is listed in bold is the computer's selection.