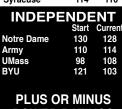

Who played the toughest schedule?

Once the schedules are finalized in spring we like knowing "how tough" our favorite teams schedule is. Most fans and media outlets use the records of their opponents previous years to rank them, but we like to use our power ratings on each team to get a better gauge.

As you can see Maryland, Notre Dame, Auburn, Stanford and lowa played OUR 5 toughest schedules!
If you base it on the win % of a teams opponents the 5 teams

that played the toughest schedule were: Notre Dame, Auburn, Maryland, Syracuse, Iowa-

The LARGEST difference between our Strength of Schedule compared to the opponent win % is FAU. The Owls faced the #26 toughest schedule ranked by opp win % while facing only the #89 schedule in our rankings.

You can see just how deceiving a teams strength of schedule can be when using an opponents win %

The 5 teams that played a much TOUGHER schedule per our rankings are: Oklahoma, Rutgers, Texas, Oklahoma St and West Virginia.

Finally, the four teams along with FAU to play an EASIER chedule are: Charlotte, UCF, Tulane and Boise St.

Merry Christmas and Happy Holiday Season From the Staff at Northcoast Sports!

| Ī        | NO                 | ORTHCOAST<br>RANK           | DIFF OUR<br>SOS VS<br>'17 WIN % |          | ( & % ON<br>7 RECORDS |          | K & % ON<br>6 RECORDS | DIFF<br>'16 TO | NO         | ORTHCOAST<br>RANK               | DIFF OUR<br>SOS VS |            | K & % ON        |            | IK & % ON<br>6 RECORDS | DIFF<br>'16 TO |
|----------|--------------------|-----------------------------|---------------------------------|----------|-----------------------|----------|-----------------------|----------------|------------|---------------------------------|--------------------|------------|-----------------|------------|------------------------|----------------|
|          | 1                  | Maryland                    | 2                               | 3        | 66.2%                 | 70       | 52.1%                 | -67            | 66         | Virginia Tech                   | *17 WIN %          | 46         | 7 RECORDS 55.7% | 72         | 51.9%                  | -26            |
| r        | 2                  | Notre Dame                  | -1                              | 1        | 67.2%                 | 60       | 53.5%                 | -59            | 67         | SMU                             | -30                | 37         | 56.9%           | 12         | 59.0%                  | 25             |
| t        | 3                  | Auburn                      | -1                              | 2        | 66.2%                 | 12       | 59.0%                 | -10            | 68         | Boise St                        | -38                | 30         | 58.2%           | 78         | 51.4%                  | -48            |
| S        | 4                  | Stanford                    | 8                               | 12       | 61.4%                 | 83       | 50.7%                 | -71            | 69         | Kent St                         | -22                | 47         | 55.6%           | 17         | 58.5%                  | 30             |
|          | 5                  | lowa<br>Syracuse            | 0<br>-2                         | 5<br>4   | 63.7%<br>64.7%        | 35<br>8  | 56.2%<br>60.4%        | -30<br>-4      | 70         | Arizona                         | 19<br>12           | 89<br>83   | 50.0%           | 2<br>97    | 63.7%                  | 87             |
| b        | 7                  | Nebraska                    | 13                              | 20       | 60.2%                 | 83       | 50.7%                 | -63            | 71<br>72   | Louisville<br>Connecticut       | -1                 | 03<br>  71 | 50.8%<br>52.3%  | 97<br>81   | 49.7%<br>50.7%         | -14<br>-10     |
| 7        | 8                  | UCLA                        | 10                              | 18       | 60.4%                 | 38       | 55.9%                 | -20            | 73         | Nevada                          | -25                | 48         | 55.6%           | 129        | 40.8%                  | -81            |
| r        | 9                  | Boston College              | -1                              | 8        | 62.4%                 | 67       | 52.4%                 | -59            | 74         | Bowling Green                   | -19                | 55         | 54.8%           | 38         | 55.9%                  | 17             |
| ı        | 10                 | Georgia Tech                | -4<br>9                         | 6        | 63.4%                 | 38       | 55.9%                 | -32            | 75<br>76   | Cincinnati                      | -17                | 58         | 54.6%           | 32         | 56.6%                  | 26             |
| ŀ        | 7 11<br>12         | Arkansas<br>California      | 22                              | 20<br>34 | 60.2%<br>57.8%        | 49<br>27 | 54.9%<br>57.1%        | -29<br>7       |            | Fresno St<br>UTEP               | 1<br>-12           | 77<br>65   | 51.4%<br>53.8%  | 65<br>125  | 53.1%<br>43.4%         | 12<br>-60      |
| ŀ        | 13                 | Florida St                  | 15                              | 28       | 58.8%                 | 5        | 61.0%                 | 23             | 77<br>78   | Temple                          | -12<br>-3          | 75         | 52.0%           | 91         | 50.3%                  | -60<br>-16     |
| 1        | 14                 | Texas Tech                  | 24                              | 38       | 56.8%                 | 60       | 53.5%                 | -22<br>7       | 79         | UCF                             | -57                | 22         | 60.0%           | 60         | 53.5%                  | -38            |
| ٠,       | 15                 | Kansas                      | 35                              | 50       | 54.9%                 | 43       | 55.6%                 | 7              | 80         | BYU                             | 26                 | 106        | 46.6%           | 114        | 46.9%                  | -8             |
| s L      | - <b>4</b> 16      | Oklahoma<br>Mishigan Ct     | 47                              | 63       | 54.1%                 | 59       | 54.2%                 | -15            | 81         | Akron                           | -12                | 69         | 52.8%           | 83         | 50.7%                  | -14            |
| n i      | 17<br>18           | Michigan St<br>Ohio St      | 15<br>-3                        | 32<br>15 | 57.9%<br>61.1%        | 47<br>14 | 55.2%<br>58.9%        | 1              | 82<br>83   | Missouri<br>Air Force           | 12<br>-1           | 94<br>82   | 49.2%<br>50.8%  | 28<br>117  | 57.0%                  | 66<br>-35      |
| ŀ        | 19                 | Wake Forest                 | 5                               | 24       | 59.5%                 | 87       | 50.3%                 | -63            | 84         | Houston                         | 12                 | 96         | 48.7%           | 87         | 46.5%<br>50.3%         | -35<br>9       |
| b        | 20                 | Iowa St                     | 25                              | 45       | 55.9%                 | 52       | 54.5%                 | -7             | 85         | ULM                             | 8                  | 93         | 49.6%           | 37         | 55.9%                  | 56             |
| ŀ        | 21                 | Mississippi St              | -7                              | 14       | 61.2%                 | 18       | 58.3%                 | -4             | 86         | Rice                            | -10                | 76         | 51.9%           | 74         | 51.4%                  | 2              |
| s (      | <b>-</b> 22 23     | Purdue<br>NC State          | 28<br>0                         | 50       | 54.9%                 | 54       | 54.5%<br>57.6%        | -4<br>0        | 87         | San Jose St                     | 23                 | 110        | 45.5%           | 67         | 52.4%                  | 43             |
| , (      | $\Gamma_{24}^{23}$ | NC State<br>USC             | 12                              | 23<br>36 | 59.7%<br>57.2%        | 23<br>58 | 57.6%<br>54.4%        | -22            | 88<br>89   | Memphis<br>Florida Atlantic     | -22<br>-63         | 66<br>  26 | 53.5%<br>59.0%  | 74<br>108  | 51.4%<br>47.9%         | -8<br>-82      |
| ı        | 25                 | Arizona St                  | 2                               | 27       | 59.0%                 | 54       | 54.5%                 | -27            | 90         | New Mexico                      | -03<br>-4          | 86         | 50.4%           | 121        | 44.8%                  | -35            |
| €        | 26                 | Baylor                      | 34                              | 60       | 54.5%                 | 114      | 46.9%                 | -54            | 91         | Western Michigan                | -23                | 68         | 53.0%           | 119        | 46.2%                  | -51            |
| 9        | 27                 | Oregon St                   | 40                              | 67       | 53.4%                 | 26       | 57.2%                 | 41             | 92         | Charlotte                       | -61                | 31         | 58.0%           | 104        | 48.6%                  | -73            |
| <b>y</b> | 28<br>29           | Clemson<br>Texas            | -18<br>44                       | 10<br>73 | 62.0%<br>52.2%        | 11<br>92 | 59.6%<br>50.0%        | -1<br>-19      | 93<br>94   | Georgia Southern                | -10                | 83<br>74   | 50.8%           | 63         | 53.1%                  | 20             |
| Į        | 30                 | Florida                     | -14                             | 16       | 60.7%                 | 33       | 56.3%                 | -17            | 94<br>95   | North Texas<br>Eastern Michigan | -20<br>7           | 102        | 52.1%<br>47.7%  | 99<br>101  | 49.7%<br>49.3%         | -25<br>1       |
| ŀ        | <b>–</b> 31        | Pittsburgh                  | 33                              | 64       | 53.8%                 | 15       | 58.8%                 | 49             | 96         | Old Dominion                    | 11                 | 107        | 45.9%           | 126        | 43.1%                  | -19            |
| h        | 32                 | TCU                         | 22                              | 54       | 54.9%                 | 49       | 54.9%                 | 5              | 97         | San Diego St                    | -5                 | 92         | 49.6%           | 123        | 43.8%                  | -31            |
| ŀ        | 33<br>34           | Miami, Fl                   | -20<br>6                        | 13<br>40 | 61.4%<br>56.7%        | 74<br>19 | 51.4%<br>58.2%        | -61<br>21      | 98         | Utah St                         | 7                  | 105        | 46.7%           | 5          | 61.0%                  | 100            |
| t        | 35                 | Washington St<br>Michigan   | 8                               | 43       | 56.4%                 | 44       | 55.4%                 | -1             | 99         | Marshall<br>Army                | -1<br>7            | 98<br>107  | 48.5%<br>45.9%  | 74<br>127  | 51.4%<br>42.7%         | 24<br>-20      |
| Ţ,       | I 36               | Indiana                     | 14                              | 50       | 54.9%                 | 73       | 51.7%                 | -23            | 101        | ÜNLV                            | 13                 | 114        | 44.4%           | 101        | 49.3%                  | 13             |
| ŀ        | 37                 | Rutgers                     | 46                              | 83       | 50.8%                 | 7        | 60.7%                 | 76             | 102        | Toledo                          | -21                | 81         | 51.0%           | 79         | 51.0%                  | 2              |
| ľ        | £ 38               | Georgia<br>West Virginia    | -31<br>41                       | 7<br>80  | 63.1%<br>51.1%        | 45<br>67 | 55.2%<br>52.4%        | -38<br>13      | 103        | Louisiana Tech                  | -14                | 89         | 50.0%           | 110        | 47.8%                  | -21            |
|          |                    | Tennessee                   | 9                               | 49       | 55.4%                 | 4        | 61.6%                 | 45             | 104<br>105 | Ball St<br>FIU                  | -1<br>-16          | 103        | 47.4%<br>50.0%  | 112<br>111 | 47.2%<br>47.3%         | -9<br>-22      |
| ,        | 41                 | Utah                        | 14                              | 55       | 54.8%                 | 79       | 51.0%                 | -24            | 106        | Northern Illinois               | -12                | 94         | 49.2%           | 35         | 56.2%                  | 59             |
| ŀ        | <b>-</b> 42        | South Carolina              | -31                             | 11       | 61.7%                 | 92       | 50.0%                 | -81            | 107        | Central Michigan                | 10                 | 117        | 43.9%           | 97         | 49.7%                  | 20             |
| ı        | 43                 | Illinois                    | 27                              | 70       | 52.6%                 | 21       | 57.9%                 | 49             | 108        | South Alabama                   | -4                 | 104        | 47.3%           | 114        | 46.9%                  | -10            |
| ŀ        | 44<br>45           | North Carolina<br>Texas A&M | -3<br>-16                       | 41<br>29 | 56.5%<br>58.3%        | 16<br>45 | 58.6%<br>55.2%        | 25<br>-16      | 109<br>110 | Hawaii<br>Buffalo               | 3<br>-12           | 112<br>98  | 45.2%<br>48.5%  | 96<br>92   | 49.7%<br>50.0%         | 16<br>6        |
| ľ        | 46                 | Vanderbilt                  | -11                             | 35       | 57.3%                 | 10       | 59.7%                 | 25             | 111        | Wyoming                         | 9                  | 120        | 46.5%<br>42.5%  | 92<br>25   | 57.3%                  | 95             |
| . 1      | 47                 | Mississippi                 | -9                              | 38       | 56.8%                 | 1        | 64.1%                 | 37             | 112        | Miami, Oh                       | -5                 | 107        | 45.9%           | 118        | 46.2%                  | -11            |
| € (      | 48                 | Penn St                     | -16                             | 32       | 57.9%                 | 42       | 55.7%                 | -10            | 113        | Coastal Carolina                | 0                  | 113        | 44.6%           | 129        | 44.3%                  | -16            |
| , [      | 49 50              | Virginia<br>Navy            | 29<br>-33                       | 78<br>17 | 51.1%<br>60.6%        | 29<br>31 | 56.8%<br>56.8%        | 49<br>-14      | 114<br>115 | Colorado St                     | 11<br>-15          | 125        | 39.8%<br>48.5%  | 29<br>104  | 56.8%                  | 96             |
| ŀ        | T 51               | Wisconsin                   | 6                               | 57       | 54.8%                 | 41       | 55.8%                 | 16             | 116        | Idaho<br>Massachusetts          | -15<br>5           | 121        | 48.5%<br>42.0%  | 104<br>54  | 48.6%<br>54.5%         | -4<br>67       |
| ۱,       | 52                 | Kentucky                    | - <b>1</b> 1                    | 41       | 56.5%                 | 70       | 52.1%                 | -29            | 117        | Troy                            | -16                | 101        | 48.1%           | 123        | 43.8%                  | -22            |
| ۲        | 53                 | East Carolina               | -34                             | 19       | 60.3%                 | 54       | 54.5%                 | -35            | 118        | Texas St                        | -7                 | 111        | 45.3%           | 66         | 52.8%                  | 45             |
| Г        | 54<br>55           | Alabama<br>LSU              | -29<br>5                        | 25<br>60 | 59.4%<br>54.5%        | 9        | 59.9%<br>62.7%        | 16<br>57       | 119        | Ohio                            | -4                 | 115        | 44.4%           | 119        | 46.2%                  | -4             |
| ŀ        | 56                 | Oklahoma St                 | 41                              | 97       | 48.5%                 | 63       | 53.1%                 | 34             | 120<br>121 | USF<br>New Mexico St            | -4<br>6            | 116<br>127 | 44.3%<br>38.2%  | 104<br>49  | 48.6%<br>54.9%         | 12<br>78       |
| ľ        | 57<br>57           | Duke                        | 5                               | 62       | 54.3%                 | 20       | 58.0%                 | 42             | 122        | Middle Tennessee                | 0                  | 122        | 41.4%           | 128        | 42.1%                  | -6             |
|          | 58                 | Oregon                      | -15                             | 43       | 56.4%                 | 21       | 57.9%                 | 22             | 123        | Louisiana                       | 3                  | 126        | 39.2%           | 99         | 49.7%                  | 27             |
|          | 59                 | Kansas St                   | 13                              | 72       | 52.2%                 | 87       | 50.3%                 | -15            | 124        | Georgia St                      | 0                  | 124        | 40.8%           | 47         | 55.2%                  | 77             |
| ı        | 60<br>61           | Minnesota<br>Northwestern   | 26<br>25                        | 86<br>86 | 50.4%<br>50.4%        | 90<br>24 | 50.3%<br>57.5%        | -4<br>62       | 125<br>126 | UTSA<br>Appalachian St          | -7<br>-3           | 118        | 43.0%<br>41.2%  | 103<br>104 | 49.3%<br>48.6%         | 15<br>19       |
| ·        | 62                 | Tulane                      | -53                             | 9        | 62.0%                 | 33       | 56.3%                 | -24            | 120        | Appalachian St<br>Southern Miss | -3<br>-8           | 1119       | 41.2%<br>42.7%  | 104        | 48.6%<br>47.9%         | 10             |
|          | 63                 | Tulsa                       | -5                              | 58       | 54.6%                 | 81       | 50.7%                 | -23<br>25      | 128        | WKU                             | ő                  | 128        | 37.9%           | 86         | 50.6%                  | 42             |
|          | 64                 | Colorado                    | 14                              | 78       | 51.1%                 | 53       | 54.5%                 | 25             | 129        | UAB                             | į                  | 130        | 35.4%           | 130        | 0.0%                   | 0              |
|          | 65                 | Washington                  | -15                             | 50       | 54.9%                 | 92       | 50.0%                 | -42            | 130        | Arkansas St                     | -1                 | 129        | 37.5%           | 113        | 46.9%                  | 16             |