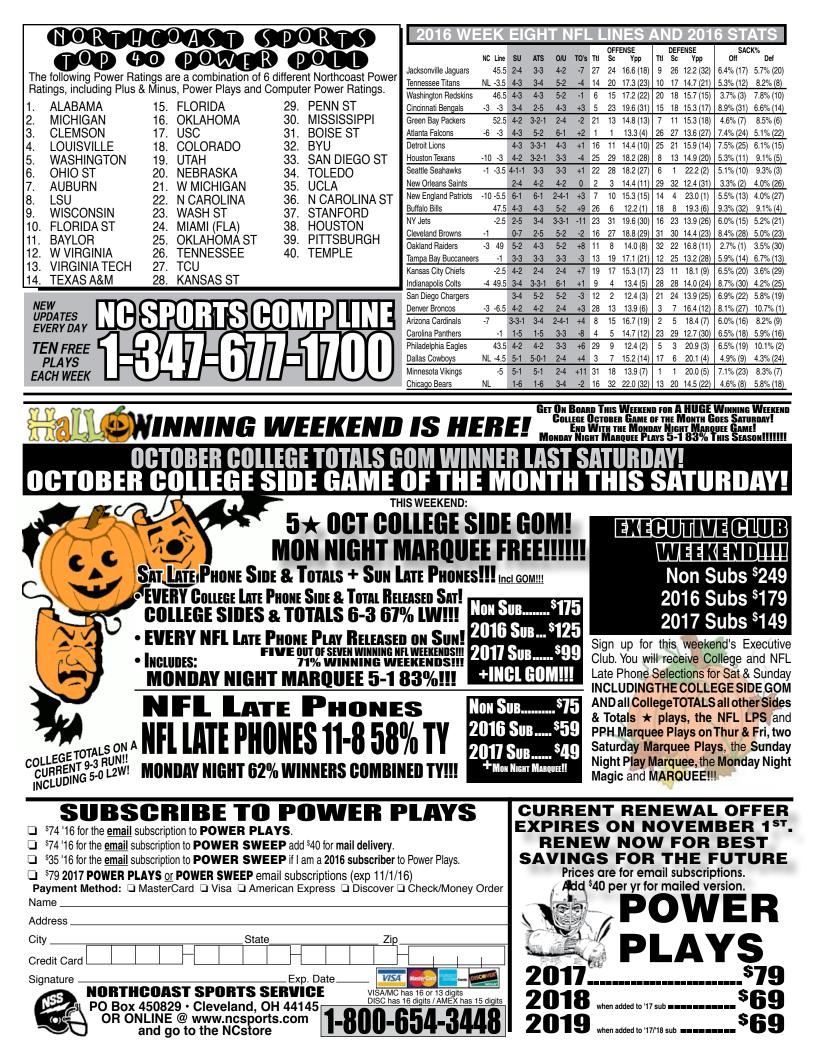

# because they are based on **Northcoast Sports' Private Power Ratings**. Our ratings are unlike any computer rating, as we take into account all of the following: Strength of Opponents Individual Units (Rushing Offense and Defense, Passing Offense, & Defense, Scoring Offense and Defense, Garbage Yards, Weather, Injuries, Home Field Edge, and Successful Unbalanced Attacks). Here is how each is reflected:

of Opponents individual Units (nushing Onense and Detense, a asing Onense, a bolined, e bolined, e

Garbage yards: These are yards that a team gains or allows in the final minutes of a game when it has been decided. For example, Team A is ahead 63-0 and allows 93 yards passing for a TD vs its fourth string defense. These yards are counted into national ratings, but not in Northcoast Sports' Power Ratings! Weather: If a game is played in miserable weather conditions and is low scoring, the straight statistics credit the defense with outstanding performances. Our Power

Weather: If a game is played in miserable weather conditions and is low scoring, the straight statistics credit the defense with outstanding performances. Our Power Ratings reflect the conditions and do not give excess credit to the defenses.

Injuries: When Missouri played Vanderbilt last year, Tigers QB James Franklin was injured early in the game. His backup, who had seen very little action (rFr), was not prepared and hit on 30%, 9-30 passes. The offensive coordinator simplified the offense. In the national statistics Vanderbilt's overall defense MOVED UP 8 NOTCHES. In Phil's Power Ratings they went from #11 dropping out of the Top 15, as the poor performance WAS NOT reflective of an outstanding performance by the defense. Home Field Edges: The weekly projection of yards and points is weighted with the home field factored in.

Successful Unbalanced Attacks: Last season, Tulsa was held to 155 yards passing vs Houston. This dropped Tulsa in the national passing offense ratings & RAISED the Cougars in the pass defense ratings. In our ratings the two units remained rated around the same. Why? Tulsa rushed for 350 yards & DID NOT HAVE TO RELY ON THE PASS & when they did they hit 18 of 32. While Houston's pass defense looked good in the national ratings, only Northcoast Sports' Power Ratings reflected the TRUTH!

## **NORTHCOAST SPORTS PLUS OR MINUS POWER RATINGS** The Power Ratings listed below are not based on the Power Plays, they are based on last year's final computer power rating numbers with the pluses and minuses from the off se

The Power Ratings listed below are not based on the Power Plays, they are based on last year's final computer power rating numbers with the pluses and minuses from the off season changes factored in. They are then adjusted during the course of the season based on the final score of the games that are played on a weekly basis. The Power Ratings listed below can be used for you as a base power ratings to forecast up coming lines and strength of opponents, etc. Once again, they are not based on Power Plays and **they differ from what we have shown in recent years**, which has been our actual computer Power Ratings. These are Northcoast Sports Plus or Minus Power Ratings.