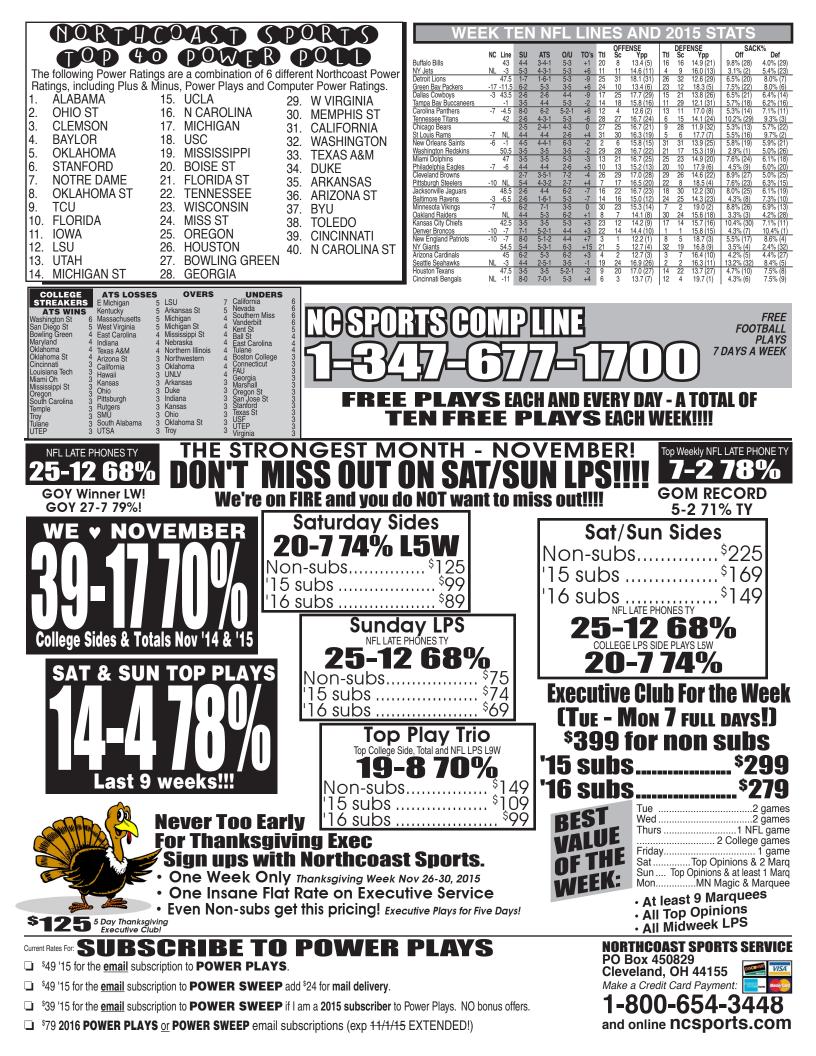

| No. Open 2014         No. Open 2014         NC. Open                                                                                                                                                                                                                | CAPS<br>lower case  | Home Tean<br>away team<br>Neutral site | last time they met         |             | W        |                   |                  |          |               | LLE      | GE   | N      | AT       | CH      | IUP HI         | IST     | OF    | RY       |            |          | San Jose St         |          | 2013 - UN | -5'/53 21-1<br>+7/66' 38-1 |          |
|---------------------------------------------------------------------------------------------------------------------------------------------------------------------------------------------------------------------------------------------------------------------------------------------------------------------------------------------------------------------------------------------------------------------------------------------------------------------------------------------------------------------------------------------------------------------------------------------------------------------------------------------------------------------------------------------------------------------------------------------------------------------------------------------------------------------------------------------------------------------------------------------------------------------------------------------------------------------------------------------------------------------------------------------------------------------------------------------------------------------------------------------------------------------------------------------------------------------------------------------------------------------------------------------------------------------------------------------------------------------------------------------------------------------------------------------------------------------------------------------------------------------------------------------------------------------------------------------------------------------------------------------------------------------------------------------------------------|---------------------|----------------------------------------|----------------------------|-------------|----------|-------------------|------------------|----------|---------------|----------|------|--------|----------|---------|----------------|---------|-------|----------|------------|----------|---------------------|----------|-----------|----------------------------|----------|
| Tuesday, November 10* 2015         NC Open 2014         UT         +14/82         36         2012         -2012         Columna         28         2012         Columna         28         2013         2013         2013                                                                                                                                                                                                                                                                                                                                                                                                                                             |                     |                                        |                            |             | NC Open  | 2014 -            |                  |          |               | NC Open  | 2014 | - UN   | -20'/60  | 42-24   |                | NC On   | an 20 | 14.      |            |          |                     |          |           | . A1/07! AF C              | 01       |
| Tuesday, November 10* 2015         NC Open 2014         UT         +14/82         36         2012         -2012         Columna         28         2012         Columna         28         2013         2013         2013                                                                                                                                                                                                                                                                                                                                                                                                                                             | (C)                 |                                        | p                          |             |          | 2013 -            |                  |          | Nebraska      | -14 -9   | 2013 | -      | 20,00    |         | Wake Forest    |         | 20    | 13 -     |            |          | Orogon St           | NC Open  |           |                            |          |
| Tuesday, November 10* 2015         Uldass         10* 77         2013 <t< td=""><td></td><td></td><td></td><td></td><td></td><td>2012 -</td><td></td><td></td><td>Rutaers</td><td></td><td>2012</td><td></td><td></td><td></td><td>Notre Dame</td><td>-31 -2</td><td>7 20</td><td>12 - 11</td><td>JD -24/65</td><td>38-0</td><td>Celifornio</td><td>00 00</td><td></td><td></td><td></td></t<>                                                                                                                                                                                                                                                                                                                                                                                                                                                                                                                                                                                                                                                                                                                                                                                                                                                                                                                                                                                                                                                                                                                                                                                                                                                                                                                |                     |                                        |                            |             |          | 2012 -            |                  |          | Rutaers       |          | 2012 |        |          |         | Notre Dame     | -31 -2  | 7 20  | 12 - 11  | JD -24/65  | 38-0     | Celifornio          | 00 00    |           |                            |          |
| Tuesday, November 10 <sup>m</sup> 2015         Ullas         -10         7         2013         -         UTEP         2013         -         Adabama         8         7         2013         -         App St         -         7         161         2012         -         Mic Open         2014         -         7         161         2012         -         Mic Open         2014         -         7         7         161         2012         -         17         161         2012         -         17         161         2012         -         17         161         2012         -         17         161         2012         -         2014         -         2014         -         2014         -         2014         -         2014         -         2014         -         2014         -         2014         -         2013         -         2014         -         2014         -         2013         -         2014         -         2013         -         2014         -         2013         -         2014         -         2013         -         2014         -         2013         -         2014         -         2014         2014         2014         2014                                                                                                                                                                                                                                                                                                                                                                                                                                                                                                     |                     |                                        |                            |             | NC Open  | 2014 - U          | M -14'/6         | 2' 36-14 |               | NC Open  | 2014 | - UTEP | -3/65    | 42-35   | Tiono Damo     | NC Ope  | en 20 | 14 - U/  | -9'/54     | 25-20    | - <u>Caliloffia</u> |          |           |                            |          |
| Oldeo         NL         4         2013 - U1                                                                                                                                                                                                                                                                                                                                                                                                                                                                                                                                                                                                                                                                                                                                                                                                                                                                                                                                                                                                                                                                                                                                                                                                                                                                                                                                                                                                                                                                                                                                                                                                                                                                  | Tuesday, l          | Novembe                                | er 10 <sup>th</sup> 2015   | UMass       |          |                   |                  |          | UTEP          |          | 2013 | -      |          |         | Alabama        | -8 -7   | 20    | 13 - ua  | -24/52     | 20-7     | Ann St              |          |           | J -17/0J 4J-2              | 10       |
| Oldeo         NL         4         2013 - U1         -111/35 38-17         NL         Open 2014 - U1         -101/35 38-34         NL         Open 2014 - UL         -101/35 20-35         Anticity         2013 - UL         -101/35 20-37         NL         -101/35 20-37                                                                                                                                                                                                                                                                                                                         |                     | NC Open                                | 2014 - UT -14'/58' 42-28   | E Michigan  |          | 2012 -            |                  |          | Old Dominion  | -4 -3'   | 2012 | -      |          |         | Mississippi St | •       | 20    | 12 - U/  | -23'/46    | 38-7     | Idaho               | -17 -10  |           |                            |          |
| Cent Michigan         2012         UT         11/16         E         5         2013         rtt         7/14         FU         2013         FU         7/14         FU         PU         FU         PU         FU         PU         FU         PU         FU         PU                                                                                                                                                                                                                                                                                                                                                                                                                                                                                                                        | Toledo              |                                        | 2013 - ut -11'/59 38-17    |             | NC Open  | 2014 - N          | T -7/57          | 35-34    |               | NC Open  | 2014 | - tcu  | -28/58   | 34-30   |                | NC Ope  | en 20 | 14 - UI  | 1 -16'/68  | 3' 47-20 |                     | NC Onen  |           |                            | -        |
| NC Open 2014 - ou +1/147         17/147         17/14         FAU         2012 - ML         7/147         31-17         Colorado St         8         7         2012 - CSU +1/53         33-11           Onio         -7         -7         2012 - KSU -9/59         26.6         MC Open 2014 - W.5U         -1/69         18-14         Colorado St         8         -7         2012 - CSU +1/53         WC Open 2014 - W.5U         -1/69         18-14         Colorado St         8         -7         2012 - CSU +1/53         WC Open 2014 - W.5U         -1/69         4-11         2013 - W         -7         2013 - W         -1/69         18-14         -1/10         2014 - W         -1/69         18-14         -1/2         -1/2         -1/2         -1/2         -1/2         -1/17         NC Open 2014 - W         -1/10         2012 - W         -1/10         2013 - W         -1/17/54         24.21         -1/17         NC Open 2014 - W         -1/10         -1/14         -2/12 - W         -1/14         -1/14         -1/14         -1/14         -1/14         -1/14         -1/14         -1/14         -1/14         -1/14         -1/14         -1/14         -1/14         -1/14         -1/14         -1/14         -1/14         -1/14         -1/14         -1/14         -1/14                                                                                                                                                                                                                                                                                                                                                                                      | Cent Michigar       |                                        | 2012 - UT -11'/68 50-35    | Middle Tenn | E -5     |                   |                  |          |               | ·        | 2013 | - TCU  | -24'/45  | ' 27-17 | Miami Fl       | •       | 20    | 13 - un  | 1 -9'/63'  | 27-23    | LINEV               | No open  |           |                            |          |
| Net of tot         2013         NC Open         2014         No open         2014         NC open         2014 <th< td=""><td></td><td>NC Open</td><td>2014 - ou +1'/47' 17-14</td><td>FAU</td><td></td><td>2012 - N</td><td>T -7'/47</td><td>31-17</td><td>TCU</td><td>-49 -45</td><td>2012</td><td>- tcu</td><td>-20'/59</td><td>'20-6</td><td>North Carolina</td><td>-7 -12</td><td>2 20</td><td>12 - un</td><td>c -7'/69'</td><td>18-14</td><td>Colorado St</td><td>-8 -7</td><td></td><td>L ⊥1/53' 33-1</td><td>11</td></th<> |                     | NC Open                                | 2014 - ou +1'/47' 17-14    | FAU         |          | 2012 - N          | T -7'/47         | 31-17    | TCU           | -49 -45  | 2012 | - tcu  | -20'/59  | '20-6   | North Carolina | -7 -12  | 2 20  | 12 - un  | c -7'/69'  | 18-14    | Colorado St         | -8 -7    |           | L ⊥1/53' 33-1              | 11       |
| Unico         -//         -//         2013         -//         2013         -//         2013         -//         2013         -//         1//         2013         -//         1//         2013         -//         1//         2013         -//         1//         2013         -//         2013         -//         2013         -//         2013         -//         2013         -//         2013         -//         2013         -//         2013         -//         2013         -//         2013         -//         2013         -//         2013         -//         2013         -//         2013         -//         2013         -//         2013         -//         2013         -//         2013         -//         2013         -//         2013         -//         2013         -//         2013         -//         2013         -//         2013         -//         2013         -//         2013         -//         2013         -//         2013         -//         2013         -//         2013         -//         2013         -//         2013         -//         2013         -//         2013         -//         2013         -//         2013         -//         2013         -//                                                                                                                                                                                                                                                                                                                                                                                                                                                                                     |                     |                                        |                            |             | NC Open  | 1 <b>2014</b> - U | M -7/53'         | 34-10    |               | NC Open  | 2014 | - KSU  | -14/68   | 45-23   |                | NC Obe  | en 20 | 14 - ru  | -87/58     | 41-23    |                     |          |           |                            |          |
| Wednesday, November 11* 2015<br>NC Open 2014 - wmu +2/70' 26-14         Indiana         2012 - Liss - 2/76' 26-24         NC Open 2014 - WL -1/36' 32-14         NC Open 2014 - WL                            | Ohio                | -7 -7                                  | 2012 - KSU -9'/59' 28-6    |             |          |                   | M -9'/67         | 63-47    | Kansas St     |          | 2013 | - ksu  | +2'/60'  | 49-26   | Southern Miss  | -10 -7  | ' 20  | 13 -     |            |          | Virginio            | ne opon  |           | 10/11 202                  |          |
| Bowling Green NL         4         21/3         + MC Open 2014         + MC Open 2014         - MC Open 2014                                                                                                                                                                                                            | Wednesda            | ay, Novei                              | nber 11 <sup>th</sup> 2015 | Indiana     |          |                   |                  |          | Texas Tech    | -4 -5'   | 2012 | - KSU  | -7'/60'  | 55-24   | Rice           |         | 20    | 12 - RI  | J -3/58    | 44-17    | L ouisville         | -11 -10  |           |                            |          |
| NC Open 2014         NUL         -14/56         6453         NC Open 2014         -14/57         38-14         NC Open 2014         -10/55         -10/55         -10/55         -10/55         -10/55         -10/55         -10/55         -10/55         -10/55         -10/55         -10/55         -10/55         -10/55         -10/55         -10/55         -10/55         -10/55         -10/55         -10/55         -10/55         -10/55         -10/55         -10/55         -10/55         -10/55         -10/55         -10/55         -10/55         -10/55         -10/55         -10/55         -10/55         -10/55         -10/55         -10/55         -10/55         -10/55         -10/55         -10/55         -10/55         -10/55         -10/55         -11/55         -11/55         -11/55         -11/55         -11/55         -11/55         -11/55         -11/55         -11/55         -11/55         -11/55         -11/55         -11/55         -11/55         -11/55         -11/55         -11/55         -11/55         -11/55         -11/55         -11/55         -11/55         -11/55         -11/55         -11/55         -11/55         -11/55         -11/55         -11/55         -11/55         -11/55         -11/55         -11/55         -11/55                                                                                                                                                                                                                                                                                                                                                                                               |                     | NC Open                                | 2014 - wmu +2'/70' 26-14   |             | NC Open  |                   |                  |          |               | NC Open  | 2014 | - UK   | -17/48   | 17-7    |                | NC Ope  | en 20 | 14 -     |            |          |                     |          |           | +4'/53' 42-1               | 10       |
| NC Open 2014         NUL         -14/56         6453         NC Open 2014         -14/57         38-14         NC Open 2014         -10/55         -10/55         -10/55         -10/55         -10/55         -10/55         -10/55         -10/55         -10/55         -10/55         -10/55         -10/55         -10/55         -10/55         -10/55         -10/55         -10/55         -10/55         -10/55         -10/55         -10/55         -10/55         -10/55         -10/55         -10/55         -10/55         -10/55         -10/55         -10/55         -10/55         -10/55         -10/55         -10/55         -10/55         -10/55         -10/55         -10/55         -10/55         -10/55         -10/55         -10/55         -10/55         -11/55         -11/55         -11/55         -11/55         -11/55         -11/55         -11/55         -11/55         -11/55         -11/55         -11/55         -11/55         -11/55         -11/55         -11/55         -11/55         -11/55         -11/55         -11/55         -11/55         -11/55         -11/55         -11/55         -11/55         -11/55         -11/55         -11/55         -11/55         -11/55         -11/55         -11/55         -11/55         -11/55         -11/55                                                                                                                                                                                                                                                                                                                                                                                               |                     | nNL-4                                  | 2013 -                     | FIU         |          |                   | u -32'/5         | 3'48-10  | Kentucky      |          | 2013 | - VU   | -11'/54  | 22-6    | SMU            |         | 20    | 13 -     |            |          | Utah                |          |           |                            |          |
| NC Open 2014         NUL         -14/56         Sample         NC Open 2014         -10         -7         2013         -         NC Open 2014         -10         NC Open 2014         -         <                                                                                                                                                                                                                                                                                                                                                                                                         | West Michigar       | n                                      | 2012 -                     | Marshall    | -14 -12  |                   |                  |          |               | -3 -4    | 2012 | - vu   | -7/46'   | 40-0    | Navy           | -24 -21 | '20   | 12 -     |            |          | Arizona             |          |           |                            |          |
| NILinos       NL - 6       2013       Akron       -10       -7       2013       Oklahoma St.       -14       -14       2013       Oklahoma St.       -14       -14       2013       Oklahoma St.       -14       -14       2013       North Texas       2014       North Texas       2013       North Texas       2013       North Texas       2014       North Texas       2013                                                                                                                                                                                                                                                                                                                                                                                                                                                                                                                                                                         |                     | NC Open                                | 2014 - NIU -14'/56 45-3    |             | NC Open  | 2014 - U          | A -15/55         | 29-19    |               | NC Open  | 2014 | - nu   | +1/51'   | 38-14   |                | NC Ope  | en 20 | 14 - 03  | SU -16'/65 | 37-20    |                     | NC Open  |           |                            | <u> </u> |
| Nc Open 2014         Cl Open 2014<                                                                                                                                                                                                                                  |                     | NL -6                                  | 2013 -                     | Akron       | -10 -7   | 2013 - u          | a -7/45          | 24-17    | Purdue        |          | 2013 | -      |          |         | Oklahoma St    | -14 -14 | 4 20  | 13 - os  | u -12'/56  | 58-27    | North Texas         |          |           |                            |          |
| NC Open         2014         - gr         + 7/53         27-24         Maryland         2013         - K         State         2014         - K         State         2014         - K         State         2013         - K                                                                                                                                                                                                                                                                                                                                                                                                                                                                  |                     |                                        | 2012 -                     | Miami, Oh   |          | 2012 - m          | <u>u -2/60'</u>  | 56-49    | Northwestern  | -21 -13  | 2012 | -      |          |         |                |         | 20    | 12 - 03  | SU -14/60  | 31-10    | Tennessee           | -35 -40' |           |                            |          |
| NC Open         2014         - (t)         - 7/2         2013         - NC         - NC         - NC         - NC         - 1/2         - 1/2         - 1/2         - 1/2         - 1/2         - 1/2         - 1/2         - 1/2         - 1/2         - 1/2         - 1/2         - 1/2         - 1/2         - 1/2         - 1/2         - 1/2         - 1/2         - 1/2         - 1/2         - 1/2         - 1/2         - 1/2         - 1/2         - 1/2         - 1/2         - 1/2         - 1/2         - 1/2         - 1/2         - 1/2         - 1/2         - 1/2         - 1/2         - 1/2         - 1/2         - 1/2         - 1/2         - 1/2         - 1/2         - 1/2         - 1/2         - 1/2         - 1/2         - 1/2 <t< td=""><td>Thursday,</td><td></td><td></td><td></td><td>NC Open</td><td></td><td></td><td></td><td></td><td>NC Open</td><td></td><td></td><td></td><td></td><td></td><td>NC Ope</td><td>en 20</td><td>14 - U/</td><td>A +1/50</td><td>17-0</td><td></td><td></td><td></td><td>+7/57 23-2</td><td>20</td></t<>                                                                                                                              | Thursday,           |                                        |                            |             | NC Open  |                   |                  |          |               | NC Open  |      |        |          |         |                | NC Ope  | en 20 | 14 - U/  | A +1/50    | 17-0     |                     |          |           | +7/57 23-2                 | 20       |
| Virginal fach       2013 - vit       +7/43       17-10       Michigan St       -21       -18       2012 - VI       -17/46       2013 - VI       -17/46       44-11       NC Open       2014 - UL       -17/56       42-36       Oregon       2013 - VI       -17/46       44-11       VIC 0pen       2014 - UL       -17/56       42-36       Oregon       2013 - VI       -17/56       42-37       Oregon       2013 - VI       -16/76       42-37       VIC 0pen       2014 - VI       -17/56       42-37       VIC 0pen       2014 - VI       -16/76       42-31       VIC 0pen       2014 - VI       -16/76       42-37       VIC 0pen       2014 - VIC -                                                                                                                                                                                                                                                                                                                                                                                          |                     |                                        |                            |             |          |                   |                  |          |               |          | 2013 | - FSU  | -32/58   | 49-17   |                |         | 20    | 13 - LS  | U -26/54   | 31-27    | Florida             | -7 -7'   |           |                            |          |
| Correction         Correct                                                                                                                                                                                                                                                                               |                     |                                        |                            | Michigan St |          |                   |                  |          |               | -17 -9'  | 2012 | - NCSL | J +16/54 | 17-16   | LSU            | -13 -8  | 20    | 12 - Isi | ı -11'/50  | 20-13    | South Carolina      | а<br>Э   |           |                            |          |
| NC Open         2014         ULL         -7/52         2013         -1/1/22         2013         -1/22         2013         -1/2         2013         -1/2         2013         -1/2         2013         -1/2         2013         -1/2         2013         -1/2         2013         -1/2         2013         -1/2         2013         -1/2         2013         -1/2         2013         -1/2         2013         -1/2         2012         -1/2         2012         -1/2         2012         -1/2         2013         -1/2         2012         -1/2         2013         -1/2         2012         -1/2         2012         -1/2         2012         -1/2         2013         -1/2         2012         -1/2         2013         -1/2         2014         -1/2         2014         -1/2         2014         -1/2         2014         -1/2         2014         -1/2         2014         -1/2         2014         -1/2         2014         -1/2         2014         -1/2         2014         -1/2         2013         -1/2         2014         -1/2         2013         -1/2         2013         -1/2         2014         -1/2         2013         -1/2         2013         -1/2         2014         -1/2                                                                                                                                                                                                                                                                                                                                                                                                                                                                    | <u>Georgia Tech</u> |                                        |                            |             |          |                   |                  |          |               | NC Open  | 2014 | - USU  | -7'/50'  | 34-16   |                | NC Ope  | en 20 | 14 - U(  | iA -2769   | 34-7     |                     | NC Open  |           |                            |          |
| Louisana NL       1       2013       USA       399       3018       Houston       -6       -6       -6       -6       -6       -6       -6       -6       -6       -6       -6       -6       -6       -6       -6       -6       -6       -6       -6       -6       -6       -6       -6       -6       -6       -6       -6       -6       -6       -6       -6       -6       -6       -6       -6       -6       -6       -6       -6       -6       -6       -6       -6       -6       -6       -6       -6       -6       -6       -6       -6       -6       -6       -6       -6       -6       -6       -6       -6       -6       -6       -6       -6       -6       -6       -6       -6       -6       -6       -6       -6       -6       -6       -6       -6       -6       -6       -6       -6       -6       -6       -6       -6       -6       -6       -6       -6       -6       -6       -6       -6       -6       -6       -6       -6       -6       -6       -6       -6       -6       -6       -6       -6       -6 <t< td=""><td></td><td></td><td></td><td></td><td></td><td></td><td>H -7'/52</td><td>25-15</td><td></td><td></td><td>2013</td><td>- usu</td><td>-9'/38'</td><td></td><td>Georgia</td><td></td><td>20</td><td>13 - U/</td><td>-3'/64'</td><td>42-38</td><td>Oregon</td><td></td><td></td><td></td><td></td></t<>                                                                                                                                                                                                                                                                                                                                           |                     |                                        |                            |             |          |                   | H -7'/52         | 25-15    |               |          | 2013 | - usu  | -9'/38'  |         | Georgia        |         | 20    | 13 - U/  | -3'/64'    | 42-38    | Oregon              |          |           |                            |          |
| Sourch Alabama         2012         ULL         -18/56         22/30         NC Open         2014         -13/56         22/37         -13/56         2013         -13/56         2013         -13/56         2013         -13/56         2013         -13/56         2013         -13/56         2013         -13/56         2013         -13/56         2013         -13/56         2013         -13/56         2013         -13/56         2013         -13/56         2013         -13/56         2013         -13/56         2013         -13/56         2013         -13/56         2013         -13/56         2013         -13/56         2013         -13/56         2013         -13/56         2012         -2017/50         2021         -2016         2012         -2017/56         2012         -2016         2012         -2017/56         2012         -2012         -2012         -2012         -2012         -2012         -2013         -2012         -2013 <th< td=""><td></td><td></td><td></td><td></td><td></td><td></td><td></td><td></td><td></td><td></td><td></td><td></td><td></td><td></td><td>Auburn</td><td>-1</td><td>' 20</td><td>12 - ug</td><td>a -15/52</td><td>38-0</td><td>Stanford</td><td>-14 -9</td><td></td><td></td><td></td></th<>                                                                                                                              |                     |                                        |                            |             |          |                   |                  |          |               |          |      |        |          |         | Auburn         | -1      | ' 20  | 12 - ug  | a -15/52   | 38-0     | Stanford            | -14 -9   |           |                            |          |
| Friday, November 13 <sup>th</sup> 2015         Onlos for 14 - 11 / 2013 - 6st - 34/bit 66/-35         Cell 14 - 11 / 2013 - 6st - 34/bit 66/-35         Cell 3 - 150 - 16/48 24-17         Washington         2013 - KSU - 3/67         Salue - 21/3 - KSU - 3/67         Salue - 3/2012 - With Mexico         2013 - KSU - 3/67         Salue - 3/2012 - With Mexico         2013 - KSU - 3/67         Salue - 3/2012 - With Mexico         2013 - KSU - 3/67         Salue - 3/2012 - With Mexico         2013 - KSU - 3/67         Salue - 3/2012 - With Mexico         2013 - KSU - 3/67         Salue - 3/2012 - With Mexico         2013 - KSU - 3/67         Salue - 3/2012 - With Mexico         2013 - KSU - 3/67         Salue - 3/2012 - With Mexico         2013 - KSU - 3/67         Salue - 3/2012 - With Mexico         2013 - KSU - 3/67         3 dig - 3/2012 - KSU - 3/67         3                                                                                                                                                                                                                                                                                                                                                                                                                  |                     |                                        |                            |             |          |                   |                  |          |               |          | 2014 | - tsu  | -14/60   | 54-31   |                | NC Ope  | en 20 | 14 - as  | u -3'/60   | 24-10    |                     |          |           |                            |          |
| NC Open         2014         USC         2017         Size         2012         USC         2012         USC         2013         usc         10         32         2012         Size         33         30         2012         busc         25/50         32.29         NC Open         2014         Attrantal         2014         Attrantal         2014         Attrantal         Attrantral         Attranta                                                                                                                                                                                                                                                                                                                                                                                  | Friday, No          |                                        |                            |             | -14 -17  | <b>2013</b> - 0   | su -34/66        | 60-35    | Georgia St    |          | 2013 | - TSU  | -16'/48  | 24-17   |                |         | 20    | 13 - AS  | SU -3/67   | 53-24    | New Mexico          |          |           |                            |          |
| USC         2013         usc         2/15/4         4/29         NC Open         2014         -         NC Open         2014/2         -         NC Open         2014         -         NC Open         2013         -         2013         -         2013         -         2013         -         2013         -         2013         -         2013         -         2013         -         2014         -         2013         -         2013         -         2014         -         2013         -         2014         -         2014         -         2014         -         2013         -         2014         -         2014         -         2014         -         2014         -         2014         -         2014         -         2014         <                                                                                                                                                                                                                                                                                                                                                                                                                                                                                          |                     | NC Open                                |                            | Illinois    |          | 2012 - C          | <u>SU -27'/5</u> | )' 52-22 | Texas St      | -3 -4'   | 2012 |        |          |         | Arizona St     |         | '20   | 12 -     |            |          | Boise St            | -38 -30  |           |                            |          |
| Saturday, November 14" 2015         Army         -3         2012         -         UM         2012 - LSU         45/23         Baylor         -7         -3         2012 - U         -6/45         31-13           NC Open         2013 - up         +3/65'         51-48         NC Open         2014 - CU         -1/4/14'         16-6         NC Open         2014 -         NC Open         2013 -         U         -6/45         31-13         NC Open         2013 -         NC Open         2014 -         NC Open         2013 -         NC Open         2013 -         U         -6/45         31-13         NC Open         2014 -         NC Open         2013 -         NC Open         2014 -         NC Open         2013 -         NC Open         2013 -         U         -6/45         31-3         2013 -         Vyoming         2013 -         2013 -         Vyoming         2013 -         2013 -         Vyoming         2013 -         2013 -         San Diego St - 35 - 23         2012 - 35         2012 - 35         2012 - 35         2012 - 35         2012 - 35         2012 - 35         2012 - 35         2012 - 35                                                                                                                                                                                                                                                                                                                                                                                            |                     |                                        |                            |             | NC Open  | 2014 -            |                  |          |               | NC Open  | 2014 | - ASU  | -12/51'  | 28-14   |                | NC Ope  | en 20 | 14 - bu  | +5'/73     | 48-14    |                     | NC Open  | 2014 - UM | -1'/45 51-1                | 14       |
| Saturday, November 14" 2015         Army         -3         2012         -         UM         2012 - LSU         45/23         Baylor         -7         -3         2012 - U         -6/45         31-13           NC Open         2013 - up         +3/65'         51-48         NC Open         2014 - CU         -1/4/14'         16-6         NC Open         2014 -         NC Open         2013 -         U         -6/45         31-13         NC Open         2013 -         NC Open         2014 -         NC Open         2013 -         NC Open         2013 -         U         -6/45         31-13         NC Open         2014 -         NC Open         2013 -         NC Open         2014 -         NC Open         2013 -         NC Open         2013 -         U         -6/45         31-3         2013 -         Vyoming         2013 -         2013 -         Vyoming         2013 -         2013 -         Vyoming         2013 -         2013 -         San Diego St - 35 - 23         2012 - 35         2012 - 35         2012 - 35         2012 - 35         2012 - 35         2012 - 35         2012 - 35         2012 - 35                                                                                                                                                                                                                                                                                                                                                                                            |                     |                                        |                            | Tulane      | -3       | 2013 -            |                  |          | Arkansas St   | -17 -14' | 2013 | - asu  | +3'/57   | 42-14   | Oklahoma       | -       | 20    | 13 - Bl  | J -16'/73  | 3' 41-12 | Minnesota           | •        |           |                            |          |
| NC Open 2014 - du +3/65' 51-48         NC Open 2014 - CU -14/148' 16-6         NC Open 2014 -         NC Open 2014 -         NC Open 2014 -           Pittsburgh         2013 - up -4/51 58-55         Clemson         -17 -26' 2013 - cu -14/58' 49-14         Washington St         2013 - BYU         -6 -5 2013 -         Wyoming         2013 -           Duke         E -3' 2012 -         Syracuse         2012 -         UCLA         -10 -8 2012 - ucla -16/60' 44-66         Missouri         2012 -         San Diego St -35 -23         2012 - sdsu -7/55         42-28                                                                                                                                                                                                                                                                                                                                                                                                                                                                                                                                                                                                                                                                                                                                                                                                                                                                                                                                                                                                                                                                                                                           | Saturday,           |                                        |                            | Army        | -3       | 2012 -            |                  |          | ULM           |          | 2012 | - ASU  | -7'/59'  | 45-23   | Baylor         | -7 -3   | 20    | 12 - ()  | J -21'/75  | 42-34    | lowo                | -14 -11' |           |                            |          |
| Duke E -3 2012 - Syracuse 2012 - UCLA -10 -8 2012 - Licla -16/60/ 44-36 Missouri 2012 - Sán Diego St -35 -23 2012 - sdsu -7/55 42-28                                                                                                                                                                                                                                                                                                                                                                                                                                                                                                                                                                                                                                                                                                                                                                                                                                                                                                                                                                                                                                                                                                                                                                                                                                                                                                                                                                                                                                                                                                                                                                          |                     | NC Open                                |                            |             |          |                   |                  |          |               | NC Open  | 2014 | -      |          |         |                | NC Ope  | en 20 | 14 -     |            |          | 10114               | NC Open  |           | 0,10 011                   |          |
| Duke E -3 2012 - Syracuse 2012 - UCLA -10 -8 2012 - Licla -16/60/ 44-36 Missouri 2012 - Sán Diego St -35 -23 2012 - sdsu -7/55 42-28                                                                                                                                                                                                                                                                                                                                                                                                                                                                                                                                                                                                                                                                                                                                                                                                                                                                                                                                                                                                                                                                                                                                                                                                                                                                                                                                                                                                                                                                                                                                                                          | Pittsburgh          |                                        |                            |             | -17 -26' |                   |                  | 49-14    | Washington S  | t        | 2013 | -      |          |         | BYU            | -6 -5   | 20    | 13 -     |            |          | Wyoming             |          |           |                            |          |
| NC Open 2014 -         NC Open 2014 -         NC Open 2014 - UT +3/53         33-16         NC Open 2014 - GSU -25//63         42-10         NC Open 2014 - FSU - 10/60         28-21           Tulsa         2013 -         Temple         -7         -4'         2013 -         Texas         2013 - ut -5/55'         47-40         Georgia Sthrn -10         -6         2013 -         Fresno St         2013 - stuling/17/58' 42-37           Cincinnati         -17         -16'         2012 -         USF         2012 - USF +3/47         37-28         West Virginia         -7         -7'         2012 - wwu +7/73         48-45         Troy         2012 -         Hawaii         -3         -4'         2012 - FSU - 33/60'         45-10                                                                                                                                                                                                                                                                                                                                                                                                                                                                                                                                                                                                                                                                                                                                                                                                                                                                                                                                                      | Duke                |                                        |                            | Syracuse    |          | 2012 -            |                  |          | UCLA          | -10 -8   | 2012 | - ucla | -16/60   | 44-36   | . Missouri     |         | 20    | 12 -     |            |          | San Diego St        | -35 -23  |           | u -7'/55 42-2              | 28       |
| Tulsa         2013 -         Temple         -7         -4'         2013 -         Texas         2013 - ut         -5/55'         47-40         Georgia Sthrn         -10         -6         2013 -         Fresno St         2013 - fsu         -17/56'         42-37           Cincinnati         -17         -16'         2012 -         USF         2012 - USF +3/47         37-28         West Virginia         -7         -7'         2012 - wvu         +7/73         48-45         Troy         2012 -         Hawaii         -3         -4'         2012 - FSU - 33/60'         45-10                                                                                                                                                                                                                                                                                                                                                                                                                                                                                                                                                                                                                                                                                                                                                                                                                                                                                                                                                                                                                                                                                                                 |                     | NC Open                                | 2014 -                     |             | NC Open  | 2014 -            |                  |          | _             |          |      |        |          |         |                | NC Ope  | en 20 | 14 - G   | SU -25'/63 | 42-10    | <u></u>             |          |           |                            |          |
| Cincinnati -17 -16' 2012 - USF 2012 - USF +3/47 37-28 West Virginia -7 -7' 2012 - wvu +7/73 48-45 Troy 2012 - Hawaii -3 -4' 2012 - SIL -33/60' 45-10                                                                                                                                                                                                                                                                                                                                                                                                                                                                                                                                                                                                                                                                                                                                                                                                                                                                                                                                                                                                                                                                                                                                                                                                                                                                                                                                                                                                                                                                                                                                                          |                     |                                        |                            |             |          | 2013 -            |                  |          | Texas         |          | 2013 | - ut   | -5/55'   | 47-40   | Georgia Sthrn  | -10 -6  | 20    | 13 -     |            |          | Fresno St           |          |           |                            |          |
|                                                                                                                                                                                                                                                                                                                                                                                                                                                                                                                                                                                                                                                                                                                                                                                                                                                                                                                                                                                                                                                                                                                                                                                                                                                                                                                                                                                                                                                                                                                                                                                                                                                                                                               | Cincinnati          | -17 -16'                               | 2012 -                     | USF         |          | 2012 - U          | SF +3'/47        | 37-28    | West Virginia | -7 -7'   | 2012 | - wvu  | +7/73    | 48-45   | Troy           |         | 20    | 12 -     |            |          | Hawaii              | -3 -4'   |           |                            |          |